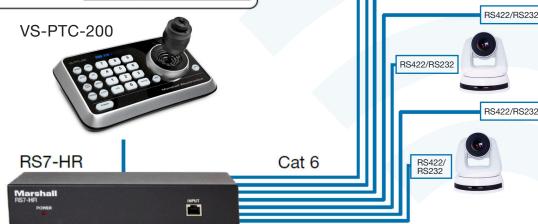

## PURCHASE 3x CV620-WH4 AND GET THE FOLLOWING FREE

- 3x CV620-CABLE-07 Cat Cable Adapters (one for each camera)
- 1x CV620-CABLE-06 Cat Cable Adapters (one for controller)
- 1x VS-PTC-200 Controller to operate all three PTZ Cameras
- 1x RS7-HR Home Run Splitter/Extender Box to split the one controller CAT cable to each camera

RS422/RS232

RS422/RS232

RS422/RS232