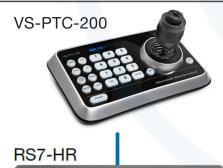

## PURCHASE 3x CV620-BK4 AND GET THE FOLLOWING FREE

- 3x CV620-CABLE-07 Cat Cable Adapters (one for each camera)
- 1x CV620-CABLE-06 Cat Cable Adapters (one for controller)
- 1x VS-PTC-200 Controller to operate all three PTZ Cameras
- 1x RS7-HR Home Run Splitter/Extender Box to split the one controller CAT cable to each camera