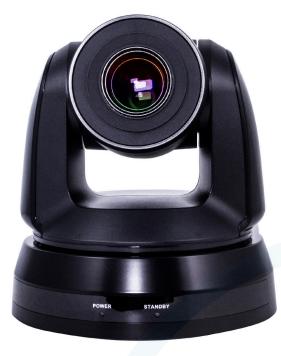

## PURCHASE 3x CV620-BK4 AND GET THE FOLLOWING FREE

- 3x CV620-CABLE-07 Cat Cable Adapters (one for each camera)
- 1x CV620-CABLE-06 Cat Cable Adapters (one for controller)
- 1x VS-PTC-200 Controller to operate all three PTZ Cameras
- 1x RS7-HR Home Run Splitter/Extender Box to split the one controller CAT cable to each camera

RS422/RS232

RS422/RS232

RS422/RS232

RS422/RS232

RS422/RS232

RS422/RS232

## CV620-BK4

## RS232 / RS422 Pin Instructions





INPUT

Cat 6

©2022 Marshall Electronics, Inc. All rights reserved. Features, specifications, pricing, and dimensions are subject to change without notice. Please visit our website for updates and information.