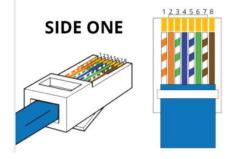

## CV605 RS232 Camera Control RJ45 Pinout

CAT cable wires #7 **Brown/White** (RXD) and #8 **Solid Brown** (TXD) are used; #3 or #6 can be used as **GROUND**. Seen below is CAT wire layout, *farther below is how* **CV605** *rear panel is positioned on camera*.

|   | USB | HDMI | ETHERNET | RS232 | DC12V |
|---|-----|------|----------|-------|-------|
| • | 0   | U    |          |       | 0     |

| Pin Numbers | Function | Color        |  |
|-------------|----------|--------------|--|
| 1           | -        | Orange/White |  |
| 2           | -        | Orange       |  |
| 3           | Ground   | Green/White  |  |
| 4           | -        | Blue         |  |
| 5           | -        | Blue/White   |  |
| 6           | Ground   | Green        |  |
| 7           | RXD      | Brown/White  |  |
| 8           | TXD      | Brown        |  |