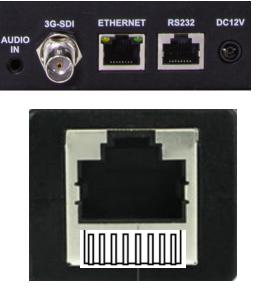

CV605-BK/WH

**RJ45** connection on CV605 CAMERA is shown below, and flipped from above illustration, viewing rear panel of CV605 camera from LEFT to RIGHT becomes 8 to 1 as seen below.

87654321

CV605-U3/U3W

|   | USB | HDMI | ETHERNET | RS232 | DC12V |
|---|-----|------|----------|-------|-------|
| • | 0   | U    |          |       | 0     |

| Pin Numbers | Function | Color        |  |
|-------------|----------|--------------|--|
| 1           | -        | Orange/White |  |
| 2           | -        | Orange       |  |
| 3           | Ground   | Green/White  |  |
| 4           | -        | Blue         |  |
| 5           | -        | Blue/White   |  |
| 6           | Ground   | Green        |  |
| 7           | RXD      | Brown/White  |  |
| 8           | TXD      | Brown        |  |