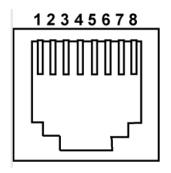

CV605-BK/WH

**RJ45** connection on CV605 CAMERA is shown below, and flipped from above illustration, viewing rear panel of CV605 camera from LEFT to RIGHT becomes 8 to 1 as seen below.

87654321

CV605-U3/U3W