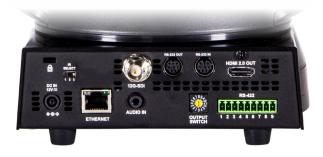

## PRODUCT FEATURES

- 8.5 Megapixel UHD Sensor (1/1.8")
- 30x Optical zoom (6.5mm~202mm) starting at 65° H.AOV
- 340° panning and 120° tilt range
- 12G/6G/3G-SDI, HDMI2.0 and IP (HEVC/H265) outputs

- 3840x2160p, 1920x1080p and 1280x720p
- 59.94, 50, 29.97, 25fps
- 3.5mm TRS Stereo Audio over I/O cable (Mic/Line)
- 12V Power cable included (30W max)
- Remote Learning
- Pro Video Network Streaming
- Broadcast Production
- Cinematic
- Film