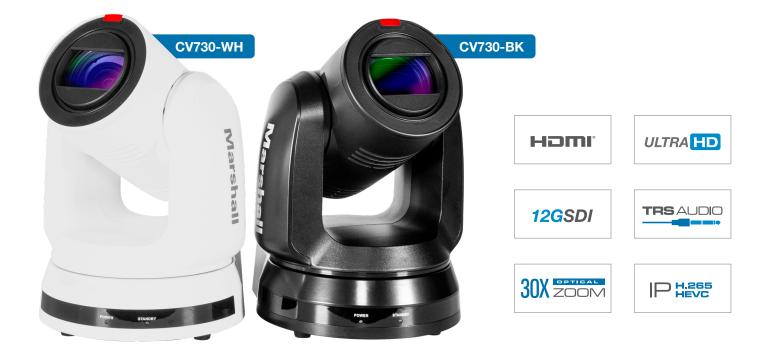

## CV730 30X UHD60 PTZ Camera

The **Marshall CV730** features a 30x optical zoom block capable of 12GSDI/HDMI/IP simultaneous outputs with crystal clear UHD imaging up to 3840x2160p at 60fps. Remote adjust and match settings include Iris, Zoom, Pan/Tilt, White Balance, Exposure, Pedestal, and Auto settings that track environmental fluctuations.

## PRODUCT FEATURES

- 8.5 Megapixel UHD Sensor (1/1.8")
- 30x Optical zoom (6.5mm~202mm) starting at 65° H.AOV
- 340° panning and 120° tilt range
- 12G/6G/3G-SDI, HDMI2.0 and IP (HEVC/H265) outputs

- 3840x2160p, 1920x1080p and 1280x720p
- 59.94, 50, 29.97, 25fps
- 3.5mm TRS Stereo Audio over I/O cable (Mic/Line)
- 12V Power cable included (30W max)
- Remote Learning
- Pro Video Network Streaming
- Broadcast Production
- Cinematic
- Film