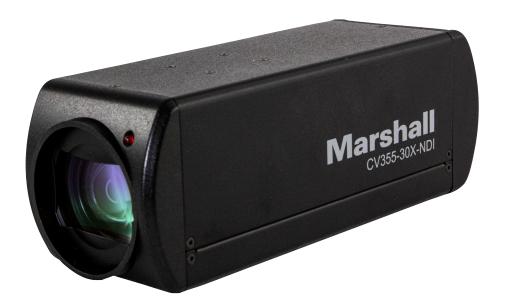

## CV355-30X-NDI

HD60 30x with NDI® & 3GSDI

The CV355-30X-NDI 30X optical zoom NDI® camera utilizes a professional grade 8.5-megapixel sensor to capture crisp HD video up to 1920x1080p at 60fps with support for all HD formats. Marshall's straight forward design and ease of use make this camera a valuable tool in a wide variety of broadcast and professional A/V applications.

## **PRODUCT FEATURES**

- 8 Megapixel (1/2.5") HD sensor
- 30X Optical Zoom (4.6~135mm) 68° AOV
- Up to 1920x1080 and 1280x720p
- Frame rates: 59.94/50/29.97/25fps
- NDI®|HX2., 3G/HDSDI, and HDMI 2.0 simultaneous outputs