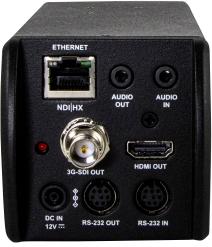

## **PRODUCT FEATURES**

- 8 Megapixel (1/2.5") HD sensor
- 30X Optical Zoom (4.6~135mm) 68° AOV
- Up to 1920x1080 and 1280x720p
- Frame rates: 59.94/50/29.97/25fps
- NDI®|HX2., 3G/HDSDI, and HDMI 2.0 simultaneous outputs

- Ethernet I/O supports video, control, and
  PoE over a single cable
- RS232 and 3.5mm audio input with passthrough
- NDI® discoverable, controllable, manageable via NDI®Tools

©2024 Marshall Electronics. Inc. All rights reserved. Features, specifications, pricing, and dimensions are subject to change without notice. Please visit our website for updates and information.